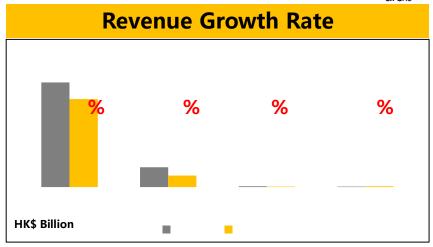

**Source: People s Bank of China** 







HK\$ 16.53 T





ob2





International credit rating agencies Standard & Poor























































































Investment: RMB2.751 billion



% stake: 48.12%

Ningbo:

**Highlight:** 

















- Promote integrated insurance product
- Re-branding of "Percen" gas appliance
- **♦** Develop multiple VAS products











**Expand the Transportation Charging Post Market** 

# **Explore the Hydrogen Refueling Market**



%





|  | L |
|--|---|
|  |   |
|  | Ε |
|  | Е |
|  | E |
|  | Ε |
|  | Ε |
|  |   |
|  | Е |
|  |   |





|  | Г |
|--|---|
|  |   |
|  |   |
|  |   |
|  |   |
|  |   |
|  |   |
|  |   |
|  |   |





















#### **Selling & Distribution Expenses**





#### **General & Administrative Expenses**













|  | <br> |
|--|------|
|  |      |
|  |      |
|  |      |
|  |      |
|  |      |
|  |      |
|  |      |
|  |      |
|  |      |
|  | Ε    |
|  | Ε    |
|  |      |
|  |      |
|  |      |







## **Disclaimer and Contact**

### **For Investor Enquiries:**



2020 Interim Results Presentation