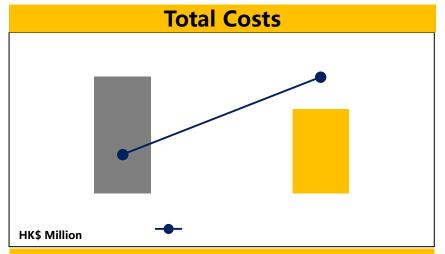

**Source: People s Bank of China** 







HK\$ 16.53 T





ob2





International credit rating agencies Standard & Poor























































































Investment: RMB2.751 billion



% stake: 48.12%

Ningbo:

**Highlight:** 

















- Promote integrated insurance product
- Re-branding of "Percen" gas appliance
- **♦** Develop multiple VAS products











**Expand the Transportation Charging Post Market** 

# **Explore the Hydrogen Refueling Market**



%





|  | L |
|--|---|
|  |   |
|  | Ε |
|  | Е |
|  | E |
|  | Ε |
|  | Ε |
|  |   |
|  | Е |
|  |   |





|  | Г |
|--|---|
|  |   |
|  |   |
|  |   |
|  |   |
|  |   |
|  |   |
|  |   |
|  |   |





















#### **Selling & Distribution Expenses**





#### **General & Administrative Expenses**













|  | <br> |
|--|------|
|  |      |
|  |      |
|  |      |
|  |      |
|  |      |
|  |      |
|  |      |
|  |      |
|  |      |
|  | Ε    |
|  | Ε    |
|  |      |
|  |      |
|  |      |







## **Disclaimer and Contact**

### **For Investor Enquiries:**



2020 Interim Results Presentation