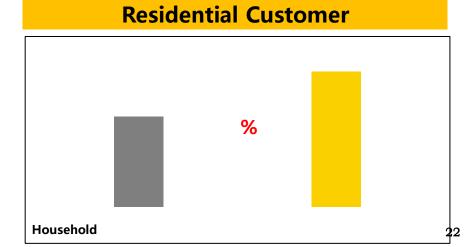

**Source: People s Bank of China** 







HK\$ 16.53 T





ob2





International credit rating agencies Standard & Poor























































































Investment: RMB2.751 billion



% stake: 48.12%

Ningbo:

**Highlight:** 

















- Promote integrated insurance product
- Re-branding of "Percen" gas appliance
- **♦** Develop multiple VAS products











**Expand the Transportation Charging Post Market** 

# **Explore the Hydrogen Refueling Market**



%





|  | L |
|--|---|
|  |   |
|  | Ε |
|  | Е |
|  | E |
|  | Ε |
|  | Ε |
|  |   |
|  | Е |
|  |   |





|  | Г |
|--|---|
|  |   |
|  |   |
|  |   |
|  |   |
|  |   |
|  |   |
|  |   |
|  |   |





















#### **Selling & Distribution Expenses**





#### **General & Administrative Expenses**













|  | <br> |
|--|------|
|  |      |
|  |      |
|  |      |
|  |      |
|  |      |
|  |      |
|  |      |
|  |      |
|  |      |
|  | Ε    |
|  | Ε    |
|  |      |
|  |      |
|  |      |







## **Disclaimer and Contact**

### **For Investor Enquiries:**



2020 Interim Results Presentation