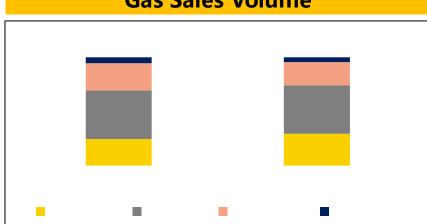

**Source: People s Bank of China** 







HK\$ 16.53 T





ob2





International credit rating agencies Standard & Poor























































































Investment: RMB2.751 billion



% stake: 48.12%

Ningbo:

**Highlight:** 

















- Promote integrated insurance product
- Re-branding of "Percen" gas appliance
- **♦** Develop multiple VAS products











**Expand the Transportation Charging Post Market** 

# **Explore the Hydrogen Refueling Market**



%





|  | L |
|--|---|
|  |   |
|  | Ε |
|  | Е |
|  | E |
|  | Ε |
|  | Ε |
|  |   |
|  | Е |
|  |   |





|  | Г |
|--|---|
|  |   |
|  |   |
|  |   |
|  |   |
|  |   |
|  |   |
|  |   |
|  |   |





















#### **Selling & Distribution Expenses**





#### **General & Administrative Expenses**













|  | <br> |
|--|------|
|  |      |
|  |      |
|  |      |
|  |      |
|  |      |
|  |      |
|  |      |
|  |      |
|  |      |
|  | Ε    |
|  | Ε    |
|  |      |
|  |      |
|  |      |







## **Disclaimer and Contact**

### **For Investor Enquiries:**



2020 Interim Results Presentation