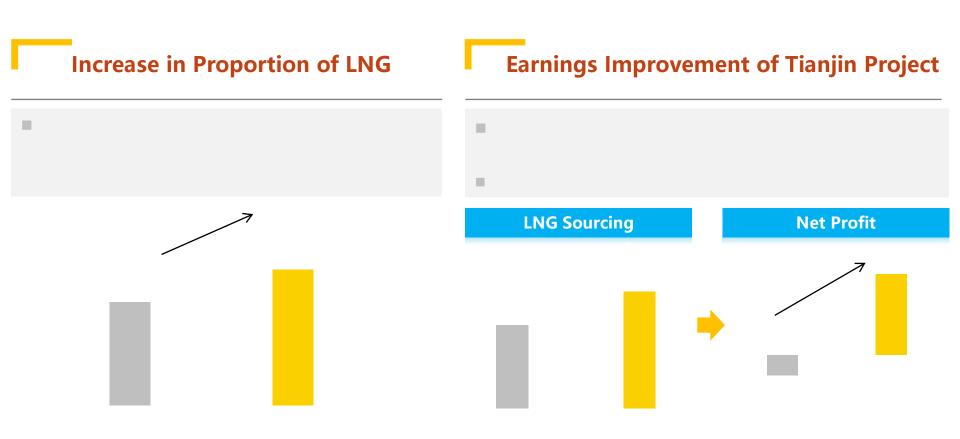

**Source: People s Bank of China** 







HK\$ 16.53 T





ob2





International credit rating agencies Standard & Poor























































































Investment: RMB2.751 billion



% stake: 48.12%

Ningbo:

**Highlight:** 

















- Promote integrated insurance product
- Re-branding of "Percen" gas appliance
- **♦** Develop multiple VAS products











**Expand the Transportation Charging Post Market** 

# **Explore the Hydrogen Refueling Market**



%





|  | L |
|--|---|
|  |   |
|  | Ε |
|  | Е |
|  | E |
|  | Ε |
|  | Ε |
|  |   |
|  | Е |
|  |   |





|  | Г |
|--|---|
|  |   |
|  |   |
|  |   |
|  |   |
|  |   |
|  |   |
|  |   |
|  |   |





















#### **Selling & Distribution Expenses**





#### **General & Administrative Expenses**













|  | <br> |
|--|------|
|  |      |
|  |      |
|  |      |
|  |      |
|  |      |
|  |      |
|  |      |
|  |      |
|  |      |
|  | Ε    |
|  | Ε    |
|  |      |
|  |      |
|  |      |







## **Disclaimer and Contact**

### **