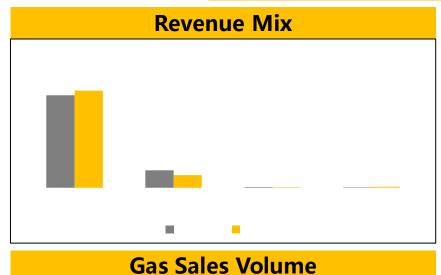

**Source: People s Bank of China** 







HK\$ 16.53 T





ob2





International credit rating agencies Standard & Poor























































































Investment: RMB2.751 billion



% stake: 48.12%

Ningbo:

**Highlight:** 

















- Promote integrated insurance product
- Re-branding of "Percen" gas appliance
- **♦** Develop multiple VAS products











**Expand the Transportation Charging Post Market** 

# **Explore the Hydrogen Refueling Market**



%





|  | L |
|--|---|
|  |   |
|  | Ε |
|  | Е |
|  | E |
|  | Ε |
|  | Ε |
|  |   |
|  | Е |
|  |   |





|  | Г |
|--|---|
|  |   |
|  |   |
|  |   |
|  |   |
|  |   |
|  |   |
|  |   |
|  |   |





















#### **Selling & Distribution Expenses**





#### **General & Administrative Expenses**













|  | <br> |
|--|------|
|  |      |
|  |      |
|  |      |
|  |      |
|  |      |
|  |      |
|  |      |
|  |      |
|  |      |
|  | Ε    |
|  | Ε    |
|  |      |
|  |      |
|  |      |







## **Disclaimer and Contact**

### **For Investor Enquiries:**



2020 Interim Results Presentation