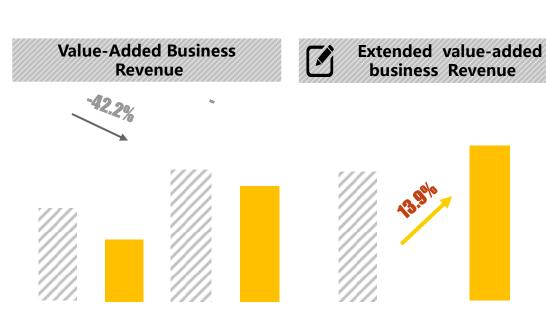

**Source: People s Bank of China** 







HK\$ 16.53 T





ob2





International credit rating agencies Standard & Poor























































































Investment: RMB2.751 billion



% stake: 48.12%

Ningbo:

**Highlight:** 

















- Promote integrated insurance product
- Re-branding of "Percen" gas appliance
- **♦** Develop multiple VAS products











**Expand the Transportation Charging Post Market** 

# **Explore the Hydrogen Refueling Market**



%





|  | L |
|--|---|
|  |   |
|  | Ε |
|  | Е |
|  | E |
|  | Ε |
|  | Ε |
|  |   |
|  | Е |
|  |   |





|  | Г |
|--|---|
|  |   |
|  |   |
|  |   |
|  |   |
|  |   |
|  |   |
|  |   |
|  |   |





















#### **Selling & Distribution Expenses**





#### **General & Administrative Expenses**













|  | <br> |
|--|------|
|  |      |
|  |      |
|  |      |
|  |      |
|  |      |
|  |      |
|  |      |
|  |      |
|  |      |
|  | Ε    |
|  | Ε    |
|  |      |
|  |      |
|  |      |







## **Disclaimer and Contact**

### **For Investor Enquiries:**



2020 Interim Results Presentation